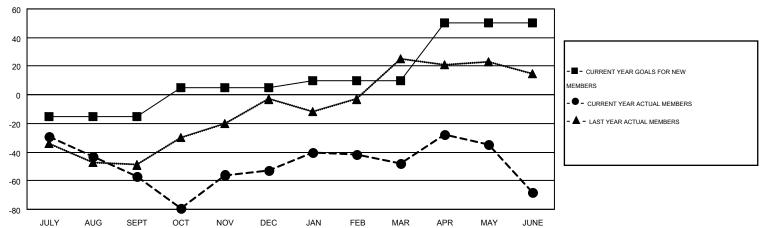

## GOALS AND ACTUAL MEMBERS CUMULATIVE

| DROPPED CLUBS: 1  DROPPED MEMBERS   |                       | 60 CLUBS OF 80 ADDED 1 OR MORE<br>NEW MEMBERS | GENDER DISTRIB                                            | UTION<br>1,429 (62.54%)<br>856 (37.46%) |                   |
|-------------------------------------|-----------------------|-----------------------------------------------|-----------------------------------------------------------|-----------------------------------------|-------------------|
| DECEASED CLUB CANCELLED OTHER TOTAL | 23<br>6<br>309<br>338 | CLICK HERE FOR HEALTH ASSESSMENT DATA         | FAMILY UNIT MEMBERS HEAD OF HOUSEHOLD NON-HEAD OF HOUSEHO | LD                                      | 600<br>294<br>306 |

## Multiple District 44

**LOCATION: NEW HAMPSHIRE** 

GMT: ED LECIUS

GMT CA 1

|               |                  | Clubs             |                  |                  | Members RESULTS FOR 2014-2015 |                    |                                        |                    |                  |  |
|---------------|------------------|-------------------|------------------|------------------|-------------------------------|--------------------|----------------------------------------|--------------------|------------------|--|
|               | RESU             | LTS FOR 2014-2015 | 5                |                  |                               |                    |                                        |                    |                  |  |
| QUARTER       | NEW CLUB<br>GOAL | NEW CLUBS         | DROPPED<br>CLUBS | NET<br>GAIN/LOSS | QUARTER                       | NEW MEMBER<br>GOAL | CHARTER AND<br>NEW<br>MEMBERS<br>ADDED | DROPPED<br>MEMBERS | NET<br>GAIN/LOSS |  |
| JULY/AUG/SEPT | 1                | 0                 | 0                | 0                | JULY/AUG/SEPT                 | -15                | 43                                     | 100                | -57              |  |
| OCT/NOV/DEC   | 0                | 1                 | 1                | 0                | OCT/NOV/DEC                   | 20                 | 115                                    | 111                | 4                |  |
| JAN/FEB/MAR   | 1                | 0                 | 0                | 0                | JAN/FEB/MAR                   | 5                  | 51                                     | 46                 | 5                |  |
| APR/MAY/JUNE  | 1                | 0                 | 0                | 0                | APR/MAY/JUNE                  | 40                 | 61                                     | 81                 | -20              |  |