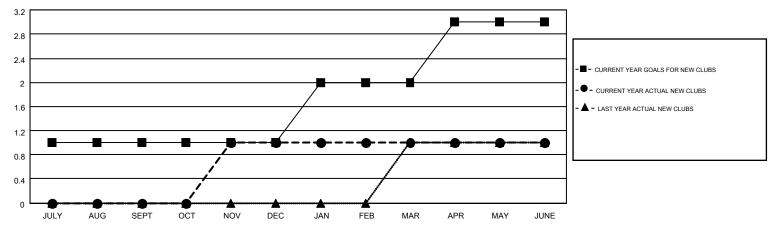

## GOALS AND ACTUAL NEW CLUBS CUMULATIVE

## Multiple District 44

**LOCATION: NEW HAMPSHIRE** 

GMT: ED LECIUS

GMT CA 1

|               |                  | Clubs             |                  |                  | Members RESULTS FOR 2014-2015 |                    |                                        |                    |                  |  |
|---------------|------------------|-------------------|------------------|------------------|-------------------------------|--------------------|----------------------------------------|--------------------|------------------|--|
|               | RESU             | LTS FOR 2014-2015 | 5                |                  |                               |                    |                                        |                    |                  |  |
| QUARTER       | NEW CLUB<br>GOAL | NEW CLUBS         | DROPPED<br>CLUBS | NET<br>GAIN/LOSS | QUARTER                       | NEW MEMBER<br>GOAL | CHARTER AND<br>NEW<br>MEMBERS<br>ADDED | DROPPED<br>MEMBERS | NET<br>GAIN/LOSS |  |
| JULY/AUG/SEPT | 1                | 0                 | 0                | 0                | JULY/AUG/SEPT                 | -15                | 43                                     | 100                | -57              |  |
| OCT/NOV/DEC   | 0                | 1                 | 1                | 0                | OCT/NOV/DEC                   | 20                 | 115                                    | 111                | 4                |  |
| JAN/FEB/MAR   | 1                | 0                 | 0                | 0                | JAN/FEB/MAR                   | 5                  | 51                                     | 46                 | 5                |  |
| APR/MAY/JUNE  | 1                | 0                 | 0                | 0                | APR/MAY/JUNE                  | 40                 | 61                                     | 81                 | -20              |  |